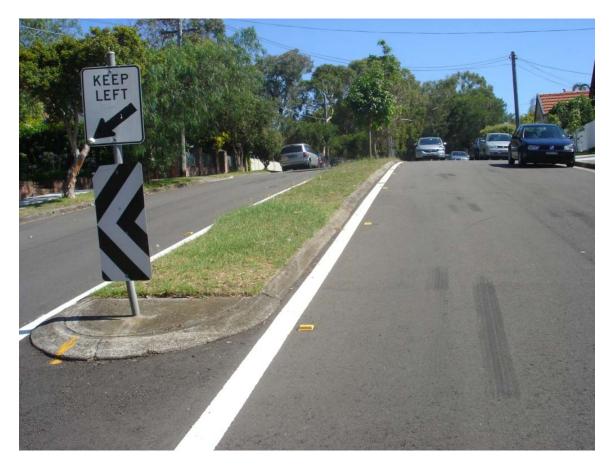

| Street address     | Lang Street Road Reserve (looking north, outside 51 Lang Street) |
|--------------------|------------------------------------------------------------------|
| Building title     |                                                                  |
| Heritage item Y/N  | Υ                                                                |
| HCA ranking        |                                                                  |
| Other comments     |                                                                  |
| Date of photograph | 6 Jan 2009                                                       |

## ]

| Street address     | Lang Street Road Reserve (looking south) |
|--------------------|------------------------------------------|
| Building title     |                                          |
| Heritage item Y/N  | Y                                        |
| HCA ranking        |                                          |
| Other comments     |                                          |
| Date of photograph | 6 Jan 2009                               |