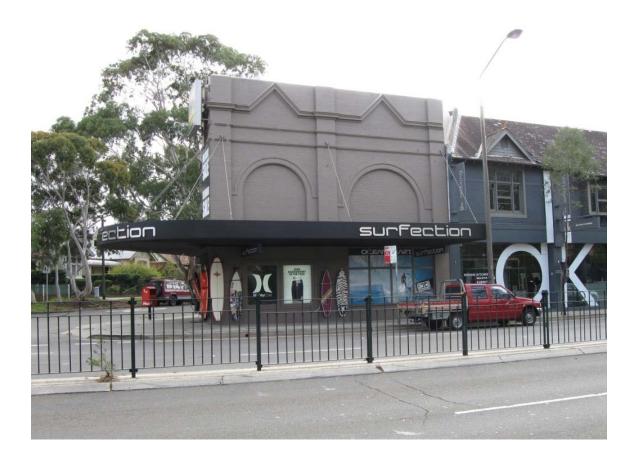

## Part B -Eastern side of Lang Street No.s 2-36

| 522 Military Road - corner Military Road and Lang Street |
|----------------------------------------------------------|
| Surfaction                                               |
| Surfection                                               |
| 2                                                        |
| Photo 1 of 4                                             |
| 9 May 2009                                               |
|                                                          |

| Street address                | 522 Military Road - corner Military Road and Lang Street |
|-------------------------------|----------------------------------------------------------|
| Building title                |                                                          |
| Business Name                 | Surfection                                               |
| Heritage item Y/N             | 0                                                        |
| HCA ranking<br>Other comments | 2<br>Photo 2 of 4                                        |
| Date of photograph            | 25 Nov 2008                                              |
|                               | 23 100 2000                                              |