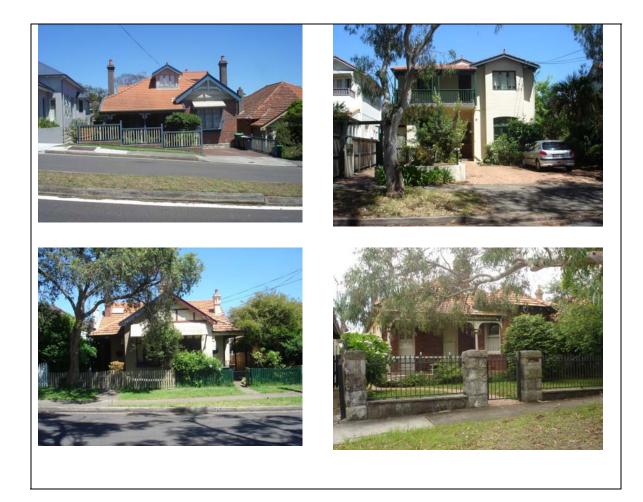

#### Statement of Significance for Lang Street

"The small Lang Street Conservation Area is notable for several things. First it is aesthetically very pleasing on account of simple street plantings, the group at the south end being a significant stand of mixed Eucalypts, by a treed median strip and by wide grassed verges. Its architectural components are modest and varied in type and style presenting a cohesive visual character predominantly of an representative of the early twentieth century but they possess much idiosyncratic interest and have been less seriously tainted by obtrusive modifications than those in many other conservation areas such as high front fences, painted brickwork and inappropriate first floor additions and unsympathetic garages and carports."