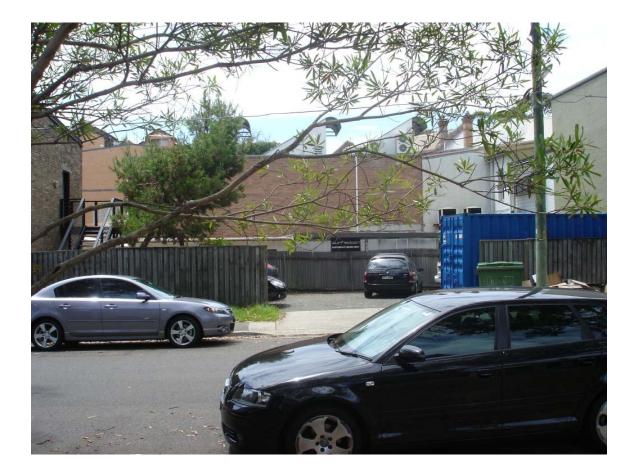

| Street address     | Rear access lane to 522 Military Road |
|--------------------|---------------------------------------|
| Building title     |                                       |
| Heritage item Y/N  |                                       |
| HCA ranking        |                                       |
| Other comments     |                                       |
| Date of photograph | 21 Nov 2008                           |